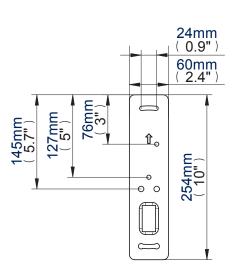

**Side View** 

Wall Plate

| Colour: | Order Ref: | EAN Code:     | Master Carton Qty: | Inner Carton Qty: | Master Carton Weight: | Master Carton Cube: |
|---------|------------|---------------|--------------------|-------------------|-----------------------|---------------------|
| Black   | BT77/B     | 5019318047701 | 4                  | 0                 | 12.10kg (26.62lbs)    | 0.080cbm (0.02cuft) |
| White   | BT77/W     | 5019318049033 | 4                  | 0                 | 12.10kg (26.62lbs)    | 0.080cbm (0.02cuft) |