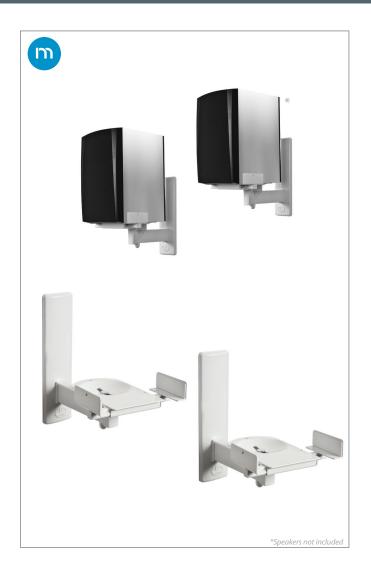

## Ultragrip Pro<sup>™</sup> Side Clamping Loudspeaker Wall Mount with Tilt and Swivel

(A) For more information please visit www.btechavmounts.com/BT77

**BT77** 

Side clamping design

Easy adjustment of swivel 360°

#### Designed for speakers up to 25kg (55lbs)

- Suitable for most speakers including curved front types
- Adjustable clamp size: 135mm 280mm
- Features +/- 7° tilt and 360° swivel
- No visible wall fixing screws
- Simple installation with all mounting hardware included
- · Available in black or white
- Supplied in pairs