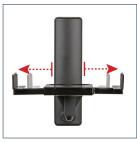

#### Designed for speakers up to 25kg (55lbs)

- Suitable for most speakers including curved front types
- Adjustable clamp size: 135mm 280mm
- Features +/- 7° tilt and 360° swivel
- No visible wall fixing screws
- Simple installation with all mounting hardware included
- · Available in black or white
- Supplied in pairs