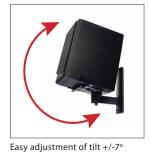

## Ultragrip Pro<sup>™</sup> Side Clamping Loudspeaker Wall Mount with Tilt and Swivel

(A) For more information please visit www.btechavmounts.com/BT77

**BT77** 

Side clamping design

Easy adjustment of swivel 360°

#### Designed for speakers up to 25kg (55lbs)

- Suitable for most speakers including curved front types
- Adjustable clamp size: 135mm 280mm
- Features +/- 7° tilt and 360° swivel
- No visible wall fixing screws
- Simple installation with all mounting hardware included
- · Available in black or white
- Supplied in pairs