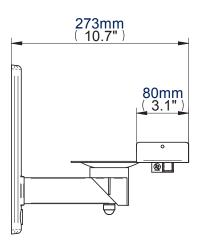

**Side View** 

Wall Plate

| Colour: | Order Ref: | EAN Code:     | Master Carton Qty: | Inner Carton Qty: | Master Carton Weight: | Master Carton Cube: |
|---------|------------|---------------|--------------------|-------------------|-----------------------|---------------------|
| Black   | BT77/B     | 5019318047701 | 4                  | 0                 | 12.10kg (26.62lbs)    | 0.080cbm (0.02cuft) |
| White   | BT77/W     | 5019318049033 | 4                  | 0                 | 12.10kg (26.62lbs)    | 0.080cbm (0.02cuft) |