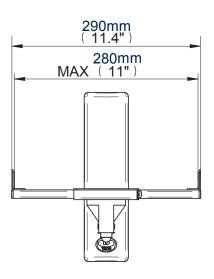

## Ultragrip Pro<sup>™</sup> Side Clamping Loudspeaker Wall Mount with Tilt and Swivel

(骨) For more information please visit www.btechavmounts.com/BT77

**BT77** 

Front View - Minimum Extension

Front View - Maximum Extension

#### Designed for speakers up to 25kg (55lbs)

- Suitable for most speakers including curved front types
- Adjustable clamp size: 135mm 280mm
- Features +/- 7° tilt and 360° swivel
- No visible wall fixing screws
- Simple installation with all mounting hardware included
- · Available in black or white
- Supplied in pairs