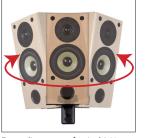

## Ultragrip Pro<sup>™</sup> Side Clamping Loudspeaker Wall Mount with Tilt and Swivel

(A) For more information please visit www.btechavmounts.com/BT77

**BT77** 

Side clamping design

Easy adjustment of swivel 360°

#### Designed for speakers up to 25kg (55lbs)

- Suitable for most speakers including curved front types
- Adjustable clamp size: 135mm 280mm
- Features +/- 7° tilt and 360° swivel
- No visible wall fixing screws
- Simple installation with all mounting hardware included
- · Available in black or white
- Supplied in pairs