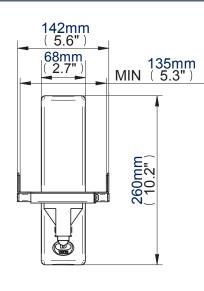

## Ultragrip Pro<sup>™</sup> Side Clamping Loudspeaker Wall Mount with Tilt and Swivel

(骨) For more information please visit www.btechavmounts.com/BT77

**BT77** 

Front View - Minimum Extension

Front View - Maximum Extension

#### Designed for speakers up to 25kg (55lbs)

- Suitable for most speakers including curved front types
- Adjustable clamp size: 135mm 280mm
- Features +/- 7° tilt and 360° swivel
- No visible wall fixing screws
- Simple installation with all mounting hardware included
- · Available in black or white
- Supplied in pairs